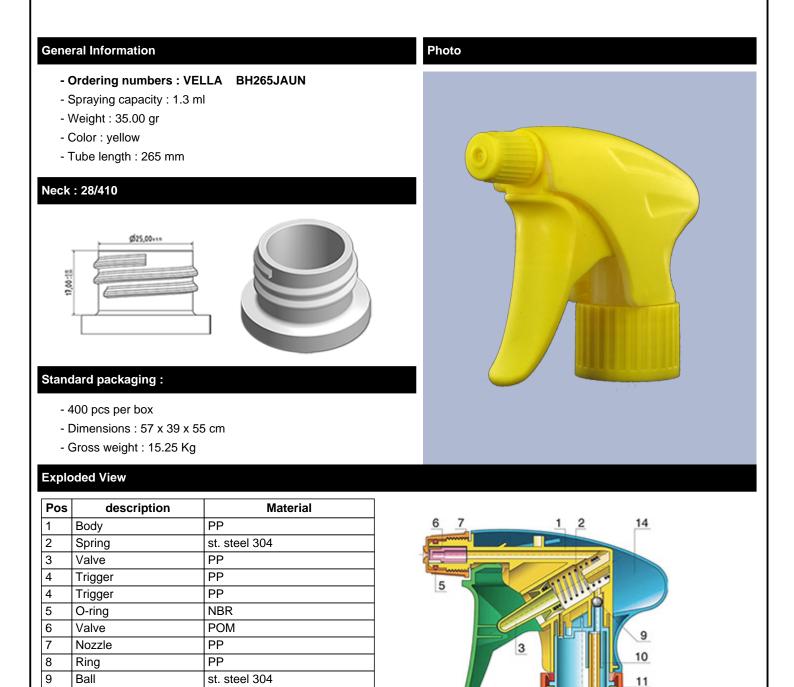

## DISTRIFLAC Datasheet VELLA BH265JAUN

The Vella trigger-sprayer is a versatile, robust, all-purpose sprayer with a 1.3 ml output.

The Vella sprayer is designed with user comfort in mind, with a rounded, ergonomic body style and a wide trigger shape. The trigger has a textured surface to help grip with wet or gloved hands.

With its solid construction, the Vella is suitable for a wide range of uses including consumer and professional products, janitorial spraying and home and garden use. It is a « shipper » sprayer, suitable for fitting onto full bottles of product. The nozzle is fully adjustable from a fine mist to a direct jet. A diptube filter is fitted as standard.