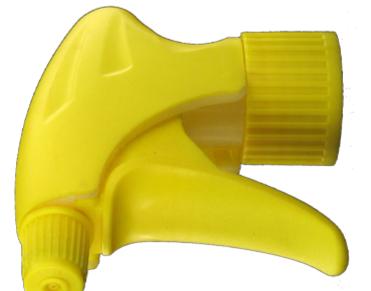

## DISTRIFLAC Datasheet VELLA BH265JAUN

The Vella trigger-sprayer is a versatile, robust, all-purpose sprayer with a 1.3 ml output.

The Vella sprayer is designed with user comfort in mind, with a rounded, ergonomic body style and a wide trigger shape. The trigger has a textured surface to help grip with wet or gloved hands.

With its solid construction, the Vella is suitable for a wide range of uses including consumer and professional products, janitorial spraying and home and garden use. It is a « shipper » sprayer, suitable for fitting onto full bottles of product. The nozzle is fully adjustable from a fine mist to a direct jet. A diptube filter is fitted as standard.