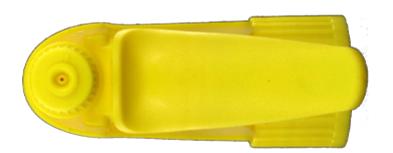

## DISTRIFLAC Datasheet VELLA BH265JAUN

The Vella trigger-sprayer is a versatile, robust, all-purpose sprayer with a 1.3 ml output.

The Vella sprayer is designed with user comfort in mind, with a rounded, ergonomic body style and a wide trigger shape. The trigger has a textured surface to help grip with wet or gloved hands.

With its solid construction, the Vella is suitable for a wide range of uses including consumer and professional products, janitorial spraying and home and garden use. It is a « shipper » sprayer, suitable for fitting onto full bottles of product. The nozzle is fully adjustable from a fine mist to a direct jet. A diptube filter is fitted as standard.